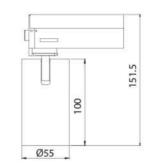

## PL-T31055A

| LED                         | Diameter | Power | Height  | Input Voltage  | сст                        | Optics      |
|-----------------------------|----------|-------|---------|----------------|----------------------------|-------------|
| Bridgelux V8E<br>(DC 300mA) | Ø 55mm   | 11W   | 151.5mm | AC 110-230 Vac | 2700 / 3000 / 4000 / 5000K | 15°/24°/36° |