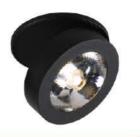

PL-RS1092B

15cm Cut-out Ø 76mm

| LED            | Diameter | Power | Height | Input Voltage | сст                 | Optics |
|----------------|----------|-------|--------|---------------|---------------------|--------|
| Bridgelux V10B | Ø 92.5mm | 13W   | 59mm   | DC 37V, 350mA | 3000 / 4000 / 5000K | 11°    |