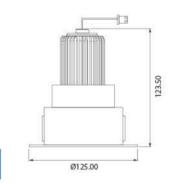

## PL-RD1125K

| LED            | Diameter | Power | Height  | Input Voltage | ССТ                        | Optics      |
|----------------|----------|-------|---------|---------------|----------------------------|-------------|
| Bridgelux V10B | Ø 125mm  | 13W   | 123.5mm | DC 37V, 350mA | 2700 / 3000 / 4000 / 5000K | 18°/25°/35° |