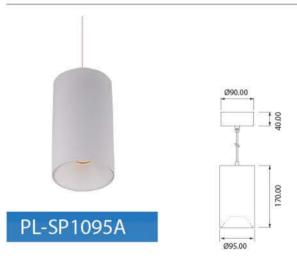

| LED          | Diameter | Power | Height | Input Voltage | сст                        | Optics                |
|--------------|----------|-------|--------|---------------|----------------------------|-----------------------|
| CREE CXA1816 | Ø 95mm   | 18W   | 230mm  | 220 ~ 230V    | 2700 / 3000 / 4000 / 5000K | 15° / 25° / 38° / 60° |