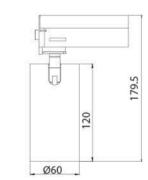

## PL-T31060A

| LED                          | Diameter | Power | Height | Input Voltage  | сст                        | Optics      |
|------------------------------|----------|-------|--------|----------------|----------------------------|-------------|
| Bridgelux V18B<br>(DC 350mA) | Ø 60mm   | 13W   | 120mm  | AC 110-230 Vac | 2700 / 3000 / 4000 / 5000K | 15°/24°/36° |