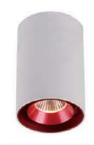

## PL-SF1088D

| LED          | Diameter | Power | Height | Input Voltage | ССТ                        | Optics                |
|--------------|----------|-------|--------|---------------|----------------------------|-----------------------|
| CREE CXA1512 | Ø 88mm   | 13W   | 130mm  | 220 ~ 230V    | 2700 / 3000 / 4000 / 5000K | 15° / 25° / 38° / 60° |