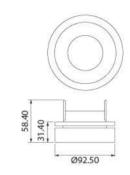

PL-RS1092B

15cm Cut-out Ø 76mm

| LED            | Diameter | Power | Height | Input Voltage | сст                 | Optics |
|----------------|----------|-------|--------|---------------|---------------------|--------|
| Bridgelux V10B | Ø 92.5mm | 13W   | 59mm   | DC 37V, 350mA | 3000 / 4000 / 5000K | 11°    |