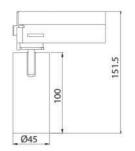

### PL-T31045A

| LED                         | Diameter | Power | Height  | Input Voltage  | ССТ                        | Optics      |
|-----------------------------|----------|-------|---------|----------------|----------------------------|-------------|
| Bridgelux V8E<br>(DC 250mA) | Ø 45mm   | 9W    | 151.5mm | AC 110-230 Vac | 2700 / 3000 / 4000 / 5000K | 15°/24°/36° |