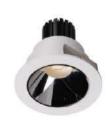

## PL-RD1125K

| LED            | Diameter | Power | Height  | Input Voltage | ССТ                        | Optics      |
|----------------|----------|-------|---------|---------------|----------------------------|-------------|
| Bridgelux V10B | Ø 125mm  | 13W   | 123.5mm | DC 37V, 350mA | 2700 / 3000 / 4000 / 5000K | 18°/25°/35° |