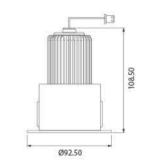

## PL-RD1092K

| LED            | Diameter | Power | Height  | Input Voltage | ССТ                        | Optics      |
|----------------|----------|-------|---------|---------------|----------------------------|-------------|
| Bridgelux V10B | Ø 92.5mm | 13W   | 108.5mm | DC 37V, 350mA | 2700 / 3000 / 4000 / 5000K | 18°/25°/35° |