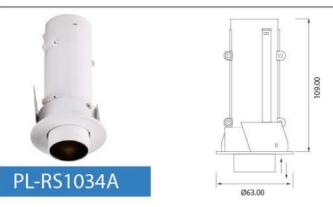

14

| LED            | Diameter | Power | Height | Input Voltage | сст                        | Optics      |
|----------------|----------|-------|--------|---------------|----------------------------|-------------|
| LUMINES SST 20 | Ø 63mm   | 4.5W  | 109mm  | DC 3V, 1500mA | 2700 / 3000 / 4000 / 5000K | 20°/30°/40° |