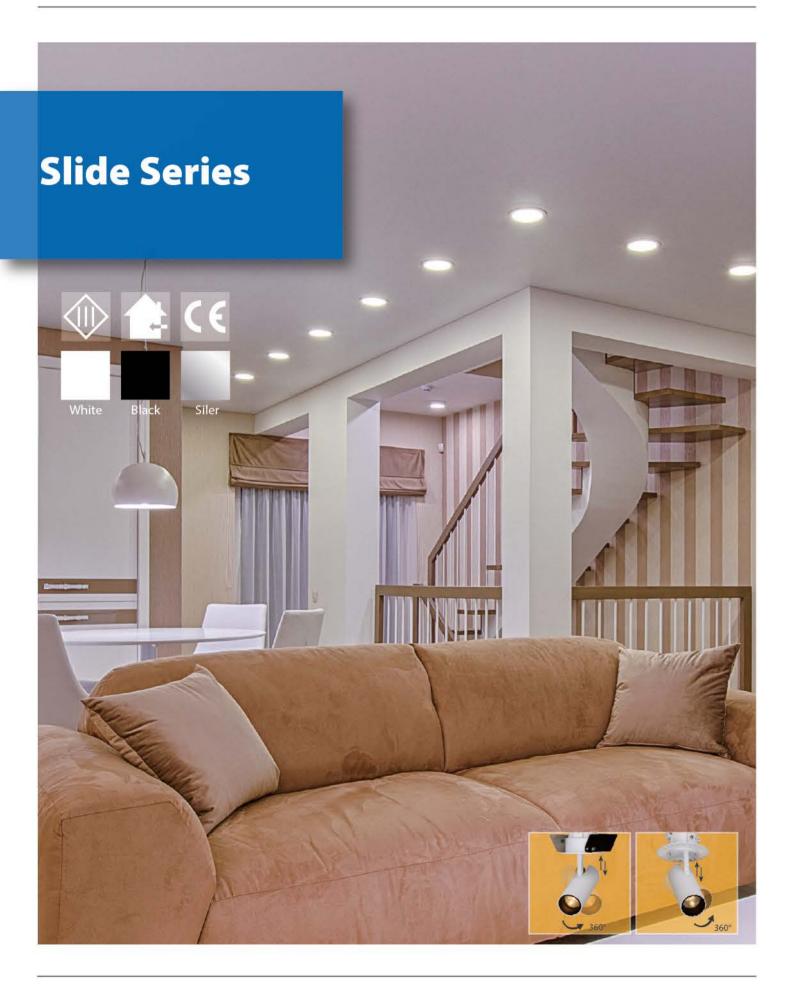

60mm   | 13W   | 120mm  | AC 110-230 Vac | 2700 / 3000 / 4000 / 5000K | 15°/24°/36° |







## PL-SF1088D



| LED          | Diameter | Power | Height | Input Voltage | ССТ                        | Optics                |
|--------------|----------|-------|--------|---------------|----------------------------|-----------------------|
| CREE CXA1512 | Ø 88mm   | 13W   | 130mm  | 220 ~ 230V    | 2700 / 3000 / 4000 / 5000K | 15° / 25° / 38° / 60° |





| LED          | Diameter | Power | Height | Input Voltage | сст                        | Optics                |
|--------------|----------|-------|--------|---------------|----------------------------|-----------------------|
| CREE CXA1816 | Ø 95mm   | 18W   | 230mm  | 220 ~ 230V    | 2700 / 3000 / 4000 / 5000K | 15° / 25° / 38° / 60° |



14





| LED            | Diameter | Power | Height | Input Voltage | сст                        | Optics      |
|----------------|----------|-------|--------|---------------|----------------------------|-------------|
| LUMINES SST 20 | Ø 63mm   | 4.5W  | 109mm  | DC 3V, 1500mA | 2700 / 3000 / 4000 / 5000K | 20°/30°/40° |



#### ► Headquarters

#### 光鼎電子股份有限公司 Para Light Electronics Co., Ltd.

新北市中和區建康路8號11樓 11F, No. 8, Jiankang Rd., Zhonghe Dist. New Taipei City, 23586 Taiwan T+886-2-2225-3733

F+886-2-2225-4800 para@para.com.tw www.para.com.tw

#### **▶** Factory

#### 連雲港光鼎電子有限公司 Para Light Lianyungang Electronics Co., Ltd.

中国江苏省连云港市灌南县经济开发区域海路8号

No.8, Wei Hai Rd., Guannan Economics Deveopment Zone, Lianyungang City, Jiangsu Province, 223500, China

T+86-518-8369-2888 F+86-518-83