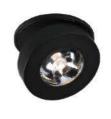

PL-RS1075B

| 15cm   | 1    | Cut-out |
|--------|------|---------|
| 127.78 | TIME | Ø 76mm  |

| LED           | Diameter | Power | Height | Input Voltage | сст                 | Optics |
|---------------|----------|-------|--------|---------------|---------------------|--------|
| Bridgelux V8E | Ø 74mm   | 9W    | 52mm   | DC 37V, 250mA | 3000 / 4000 / 5000K | 11°    |