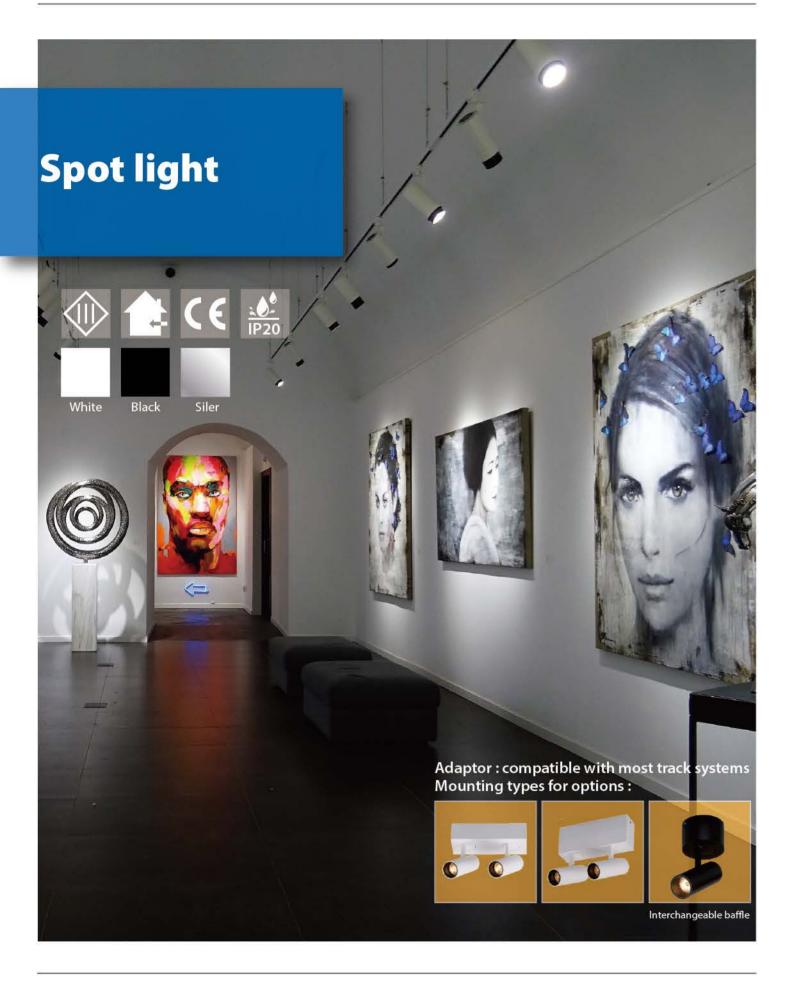

V10B | Ø 125mm  | 13W   | 123.5mm | DC 37V, 350mA | 2700 / 3000 / 4000 / 5000K | 18°/25°/35° |







PL-RS1075B

| 15cm   | 1    | Cut-out |
|--------|------|---------|
| 127.78 | TIME | Ø 76mm  |

| LED           | Diameter | Power | Height | Input Voltage | сст                 | Optics |
|---------------|----------|-------|--------|---------------|---------------------|--------|
| Bridgelux V8E | Ø 74mm   | 9W    | 52mm   | DC 37V, 250mA | 3000 / 4000 / 5000K | 11°    |



PL-RS1092B



15cm Cut-out Ø 76mm

| LED            | Diameter | Power | Height | Input Voltage | сст                 | Optics |
|----------------|----------|-------|--------|---------------|---------------------|--------|
| Bridgelux V10B | Ø 92.5mm | 13W   | 59mm   | DC 37V, 350mA | 3000 / 4000 / 5000K | 11°    |







### PL-T31045A

| LED                         | Diameter | Power | Height  | Input Voltage  | ССТ                        | Optics      |
|-----------------------------|----------|-------|---------|----------------|----------------------------|-------------|
| Bridgelux V8E<br>(DC 250mA) | Ø 45mm   | 9W    | 151.5mm | AC 110-230 Vac | 2700 / 3000 / 4000 / 5000K | 15°/24°/36° |





## PL-T31055A

| LED                         | Diameter | Power | Height  | Input Voltage  | сст                        | Optics      |
|-----------------------------|----------|-------|---------|----------------|----------------------------|-------------|
| Bridgelux V8E<br>(DC 300mA) | Ø 55mm   | 11W   | 151.5mm | AC 110-230 Vac | 2700 / 3000 / 4000 / 5000K | 15°/24°/36° |





## PL-T31060A

| LED