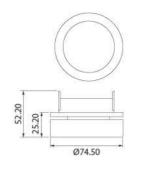

PL-RS1075B

| 15cm   | 1    | Cut-out |
|--------|------|---------|
| 127.78 | TIME | Ø 76mm  |

| LED           | Diameter | Power | Height | Input Voltage | сст                 | Optics |
|---------------|----------|-------|--------|---------------|---------------------|--------|
| Bridgelux V8E | Ø 74mm   | 9W    | 52mm   | DC 37V, 250mA | 3000 / 4000 / 5000K | 11°    |