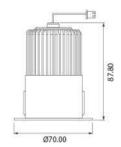

## PL-RD1070K

| LED          | Diameter | Power | Height | Input Voltage | ССТ                        | Optics          |
|--------------|----------|-------|--------|---------------|----------------------------|-----------------|
| Bridgelux C8 | Ø 70mm   | 9W    | 87.8mm | DC 37V, 250mA | 2700 / 3000 / 4000 / 5000K | 18° / 25° / 35° |