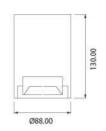

## PL-SF1088D

| LED          | Diameter | Power | Height | Input Voltage | ССТ                        | Optics                |
|--------------|----------|-------|--------|---------------|----------------------------|-----------------------|
| CREE CXA1512 | Ø 88mm   | 13W   | 130mm  | 220 ~ 230V    | 2700 / 3000 / 4000 / 5000K | 15° / 25° / 38° / 60° |